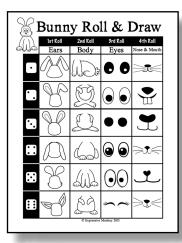

I hope your students will enjoy using the Roll and draw sheets!

Bunny Roll & Draw

|                          | 1st Roll | 2nd Roll 3rd R |            | 4th Roll     |
|--------------------------|----------|----------------|------------|--------------|
|                          | Head     | Body           | Eyes       | Nose & Mouth |
|                          |          |                |            |              |
| •                        |          |                |            |              |
| ••                       |          |                |            |              |
| • •                      |          |                |            |              |
| ey 2015                  |          |                |            |              |
| © Expressive Monkey 2015 |          |                | <b>≫</b> ~ |              |