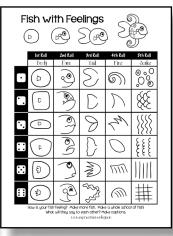

#### Fish with Feelings

|     | 1st Roll | 2nd Roll | 3rd Roll  | 4th Roll | 5th Roll                   |
|-----|----------|----------|-----------|----------|----------------------------|
|     | Body     | Face     | Tail      | Fins     | Scales                     |
| ·   |          |          |           |          | 000                        |
| •   | C        |          |           |          |                            |
| •.  |          |          | $\bigcap$ | M        | \<br>\<br>\<br>\<br>\<br>\ |
| ••• |          |          |           |          | سسب<br>توبیون<br>مهدون     |
|     | (S)      | h Ch     |           |          |                            |
|     | (F)      |          | f5773     |          |                            |