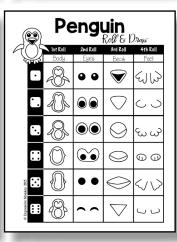

# Penguin Roll & Draw

| $\binom{1}{2}$           | 1st Roll | 2nd Roll  | 3rd Roll | 4th Roll                  |
|--------------------------|----------|-----------|----------|---------------------------|
|                          | Body     | Eyes  • • | Beak     | Feet  W                   |
| •                        |          |           |          |                           |
| •••                      |          |           |          | س س                       |
| • •                      |          |           |          | 6                         |
| onkey 2015               |          |           |          | $\langle \rangle \rangle$ |
| © Expressive Monkey 2015 |          |           |          |                           |