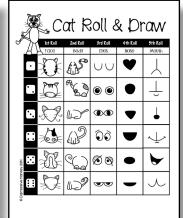

# Cat Roll & Draw

| H             | 1st Roll | 2nd Roll | 3rd Roll   | 4th Roll | 5th Roll    |
|---------------|----------|----------|------------|----------|-------------|
| $\mathcal{L}$ | Face     | ВОДУ     | Eyes       | Nose     | MOUth       |
|               |          |          |            |          |             |
| •             |          |          |            |          | <del></del> |
| •••           |          |          |            |          |             |
| •••           |          |          |            |          |             |
|               |          |          | <b>(3)</b> |          |             |
|               | T.       |          |            |          |             |