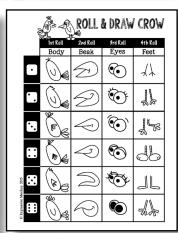

AS ROLL DORAN CRON

| 9   |           |          |          |              |
|-----|-----------|----------|----------|--------------|
|     | Ist Roll  | 2nd Roll | 3rd Roll | 4th Roll     |
|     | Body      | Beak     | Eyes     | Feet         |
| ·   |           |          |          | <del>/</del> |
| •   |           |          |          | -B           |
| ••• |           |          |          | R            |
| • • |           |          |          |              |
|     | My Car    |          |          |              |
|     | 200 Sept. |          |          | 71/2         |