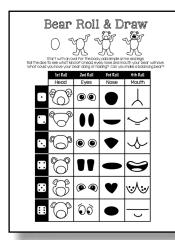

### Bear Roll & Draw

Start with an oval for the body, add simple arms and legs. Roll the dice to see what kind of a head, eyes, nose and mouth your bear will have. What could you have your bear doing or holding? Can you make a balancing bear?

|     | 1st Roll | 2nd Roll | 3rd Roll | 4th Roll       |
|-----|----------|----------|----------|----------------|
|     | Head     | Eyes     | Nose     | Mouth          |
| ·   |          |          |          | <del></del>    |
|     |          |          |          | $\sum_{i}$     |
| ••  |          |          |          | \$             |
| • • |          |          |          | $\mathfrak{Y}$ |
|     |          |          |          |                |
|     |          | 60       |          |                |