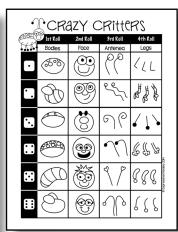

CRAZY CRitters

| 0880 | 1st Roll | 2nd Roll     | 3rd Roll | 4th Roll   |
|------|----------|--------------|----------|------------|
|      | Bodies   | Face         | Antennae | Legs       |
|      | 6000     |              |          | < L        |
| •    | 80       |              | فمحر     | 西南南        |
| ••   |          | <b>(</b> 03) | 6        |            |
| • •  | 6888     |              |          | (f) (f) /b |
|      |          |              | 2        |            |
|      |          |              |          |            |