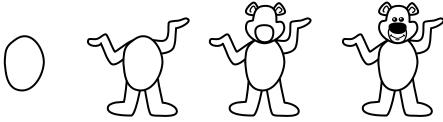

### Bear Roll & Draw

Start with an oval for the body, add simple arms and legs. Roll the dice to see what kind of a head, eyes, nose and mouth your bear will have. What could you have your bear doing or holding? Can you make a balancing bear?