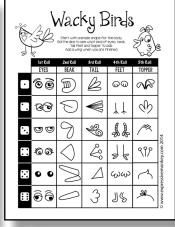

© Francesive Monkey 2015

Wacky Birds

|            | 1st Roll   | 2nd Roll | 3rd Roll | 4th Roll | 5th Roll |
|------------|------------|----------|----------|----------|----------|
|            | EYES       | BEAK     | TAIL     | FEET     | TOPPER   |
| lacksquare | <b>©</b>   | 回        | 8        | 99       |          |
| •          |            |          |          | 11       | Sh       |
| •••        |            |          | 99       |          | m        |
| • •        | <b>100</b> |          | 289      | N N      | 999      |
|            | 0 0        |          |          | ww       | 2        |
|            |            |          | 3        | J\%      |          |